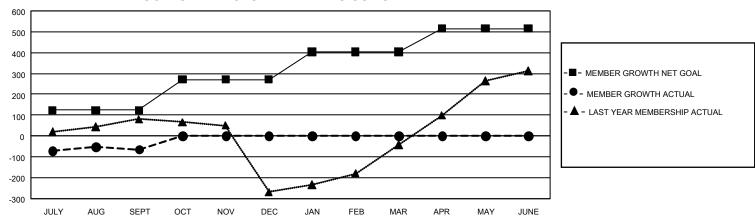

## GOALS AND ACTUAL MEMBERS CUMULATIVE

| DROPPED CLUBS: 1 |     | 98 CLUBS OF 355 ADDED 1 OR<br>MORE NEW MEMBERS | GENDER DISTRIBUTION           |                |  |
|------------------|-----|------------------------------------------------|-------------------------------|----------------|--|
|                  |     |                                                | MALE                          | 4,876 (46.57%) |  |
|                  |     |                                                | FEMALE                        | 5,570 (53.20%) |  |
| DROPPED MEMBERS  |     |                                                | NON BINARY                    | 0 (0.00%)      |  |
| DECEASED         | 16  |                                                | PREFER NOT TO ANSWER          | 24 (0.23%)     |  |
| CLUB CANCELLED   | 14  |                                                | TOTAL FAMILY UNIT MEMBERS 3,0 |                |  |
| OTHER            | 311 | CLICK HERE FOR                                 | ,                             |                |  |
| TOTAL            | 341 | CUMULATIVE MEMBERSHIP  DATA                    | FAMILY MEMBERS PAYING HA      | LF DUES 1,709  |  |

## GMT Constitutional Area 3, Group A

REPORT DOES NOT INCLUDE CLUBS IN UNDISTRICTED AREAS.

| Clubs                 |               |           |               | Members               |                         |                         |                                                    |
|-----------------------|---------------|-----------|---------------|-----------------------|-------------------------|-------------------------|----------------------------------------------------|
| RESULTS FOR 2022-2023 |               |           |               | RESULTS FOR 2022-2023 |                         |                         |                                                    |
| QUARTER               | NEW CLUB GOAL | NEW CLUBS | DROPPED CLUBS | QUARTER MEN           | MBER GROWTH NET<br>GOAL | MEMBER GROWTH<br>ACTUAL | DROPPED MEMBERS<br>ACTUAL (including<br>transfers) |
| JULY/AUG/SEPT         | 18            | 1         | 1             | JULY/AUG/SEPT         | 124                     | 302                     | 341                                                |
| OCT/NOV/DEC           | 24            | 0         | 0             | OCT/NOV/DEC           | 147                     | 0                       | 0                                                  |
| JAN/FEB/MAR           | 12            | 0         | 0             | JAN/FEB/MAR           | 132                     | 0                       | 0                                                  |
| APR/MAY/JUNE          | 3             | 0         | 0             | APR/MAY/JUNE          | 112                     | 0                       | 0                                                  |