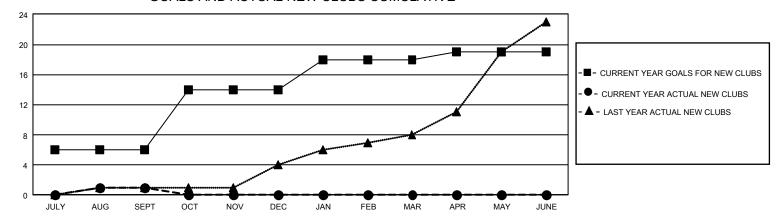

## GOALS AND ACTUAL NEW CLUBS CUMULATIVE

## GMT Constitutional Area 3, Group A

REPORT DOES NOT INCLUDE CLUBS IN UNDISTRICTED AREAS.

| Clubs                 |               |           |               | Members               |                         |                         |                                                    |
|-----------------------|---------------|-----------|---------------|-----------------------|-------------------------|-------------------------|----------------------------------------------------|
| RESULTS FOR 2022-2023 |               |           |               | RESULTS FOR 2022-2023 |                         |                         |                                                    |
| QUARTER               | NEW CLUB GOAL | NEW CLUBS | DROPPED CLUBS | QUARTER MEN           | MBER GROWTH NET<br>GOAL | MEMBER GROWTH<br>ACTUAL | DROPPED MEMBERS<br>ACTUAL (including<br>transfers) |
| JULY/AUG/SEPT         | 18            | 1         | 1             | JULY/AUG/SEPT         | 124                     | 302                     | 341                                                |
| OCT/NOV/DEC           | 24            | 0         | 0             | OCT/NOV/DEC           | 147                     | 0                       | 0                                                  |
| JAN/FEB/MAR           | 12            | 0         | 0             | JAN/FEB/MAR           | 132                     | 0                       | 0                                                  |
| APR/MAY/JUNE          | 3             | 0         | 0             | APR/MAY/JUNE          | 112                     | 0                       | 0                                                  |